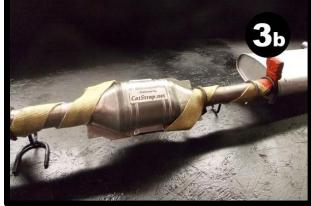

## **INSTALLATION GUIDE**

Need help or technical assistance?
Please call 1-855-874-6100
www.catstrap.net

Install the CatStrap along the exhaust pipe on top of the bonding paste and Hardened steel pins. If your catalytic converter is installed with a heat shield, you can route the CatStrap underneath the shield and along the exhaust pipe as shown in 3a. Make sure that the red end of CATSTRAP containing the electronic sending unit is not installed in direct contact with any hot exhaust components. It is best to install CATSTRAP with the red end as far down-stream of the catalytic converter as possible as this section generally runs at lower temperatures. Some applications may benefit front the more visible "spiral" installation technique as shown in 3b.