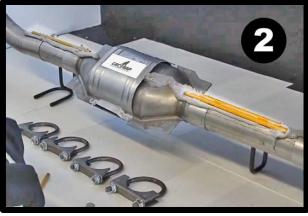

Secure the CatStrap and harden steel pins in place using the included exhaust pipe clamps. Once the clamps are tightened it will provide a per meant and difficult to remove installation.

Use included nylon tie and/or Velcro strips to secure the alarm siren inside the engine compartment to any non-heat producing horizontal or vertical object with a circumference of less than 4" within general vicinity of car battery. Electrical battery cables most often serve as an appropriate alternative. DO NOT mount alarm siren with horn facing up. Water can collect in the horn, causing the siren to malfunction. Simply draw hand tight to secure alarm unit to object.