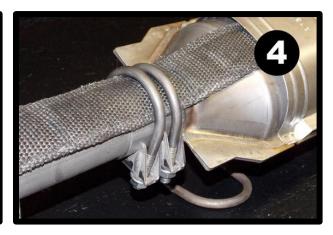

Secure the CatStrap and harden steel pins in place using the included exhaust pipe clamps. Once the clamps are tightened it will provide a per meant and difficult to remove installation.

Use included nylon tie and/or Velcro strips to secure the alarm siren inside the engine compartment to any non-heat producing horizontal or vertical object with a circumference of less than 4" within general vicinity of car battery. Electrical battery cables most often serve as an appropriate alternative. DO NOT mount alarm siren with horn facing up. Water can collect in the horn, causing the siren to malfunction. Simply draw hand tight to secure alarm unit to object.