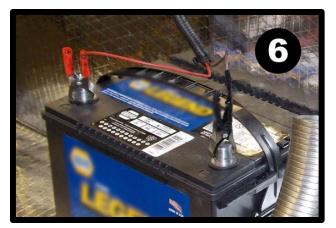

Connect the leads from the Alarm to the vehicle battery - Red wire from alarm unit attached to (+) battery post, Black wire attached to (-) battery post - then test alarm with included Key fob transmitter. Using the Remote Fob, the alarm can be test-activated and deactivated from a distance of up to 50 meters.