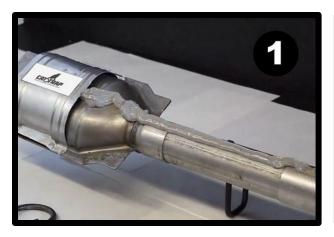

Apply the included bonding paste liberally along the top of the exhaust system.

Install the included hardened steel pins at the probable cutting area on top of the bonding paste.