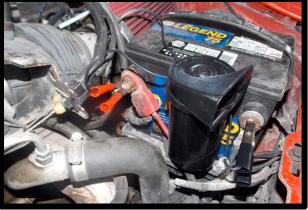

Connect the leads from the Alarm to the vehicle battery - Red wire from alarm unit attached to (+) battery post, Black wire attached to (-) battery post - then test alarm with included Key fob transmitter. Using the Remote Fob, the alarm can be test-activated and deactivated from a distance of up to 50 meters.