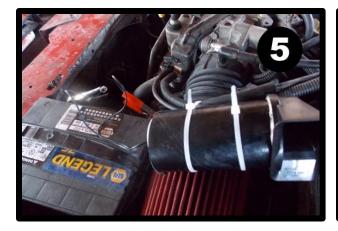

Secure the CatStrap and harden steel pins in place using the included exhaust pipe clamps. Once the clamps are tightened it will provide a per meant and difficult to remove installation.

Use included nylon tie and/or Velcro strips to secure the alarm siren inside the engine compartment to any non-heat producing horizontal or vertical object with a circumference of less than 4" within general vicinity of car battery. Electrical battery cables most often serve as an appropriate alternative. DO NOT mount alarm siren with horn facing up. Water can collect in the horn, causing the siren to malfunction. Simply draw hand tight to secure alarm unit to object.