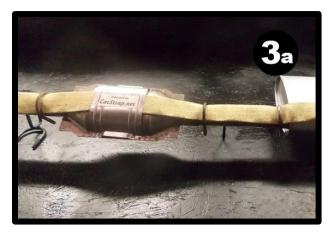

## **INSTALLATION GUIDE**

Need help or technical assistance?
Please call 1-855-874-6100
www.catstrap.net

Install the CatStrap along the exhaust pipe on top of the bonding paste and Hardened steel pins. If your catalytic converter is installed with a heat shield, you can route the CatStrap underneath the shield and along the exhaust pipe as shown in 3a. Make sure that the red end of CATSTRAP containing the electronic sending unit is not installed in direct contact with any hot exhaust components. It is best to install CATSTRAP with the red end as far down-stream of the catalytic converter as possible as this section generally runs at lower temperatures. Some applications may benefit front the more visible "spiral" installation technique as shown in 3b.